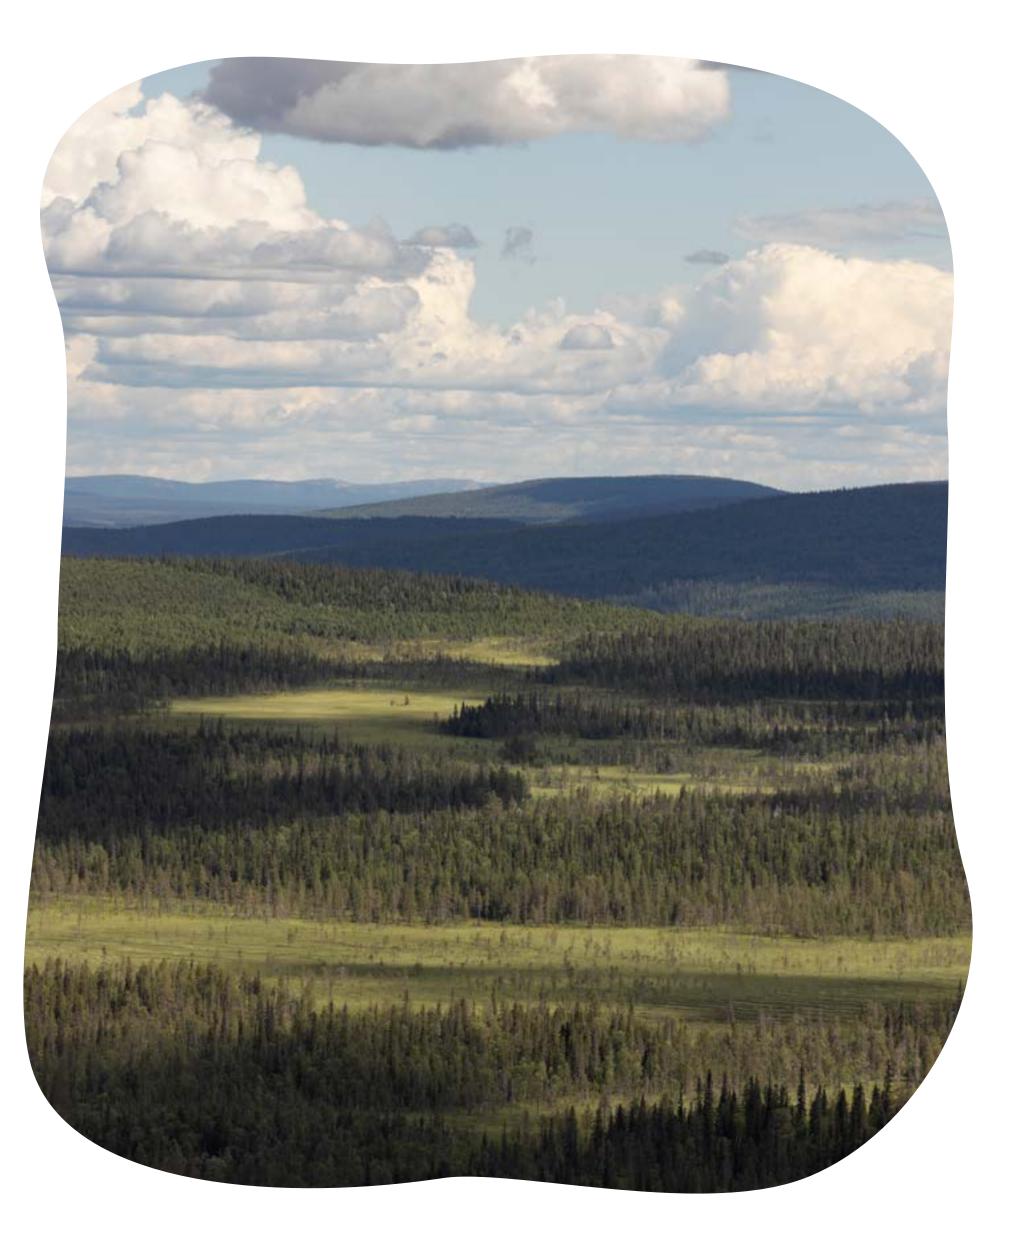

The terrains here are both challenging and stunning. Lapland's nature shows its finest side. If you happen to lose track because of the beautiful scenery-don't panic. Just take a moment to sit down on the moss, fill your lungs with the world's purest air, and continue toward the control point.

### WELCOME TO SALLA, LAPLAND – A DIFFERENT KIND OF **ORIENTEERING WEEK IN THE MIDDLE OF NOWHERE**

FIN5 SALLA is a five-day orienteering event where everyone, regardless of age and orienteering skills, can get to know orienteering and experience the wilderness of Salla from a new perspective.

The FIN5 orienteering event has been organized in Finland since the 1980s, but only once before has the event been held in Lapland. The competition centre will remain in the same location for the whole week, in the Salla Wilderness Park, which also serves as the Visitor Centre of Salla National Park.