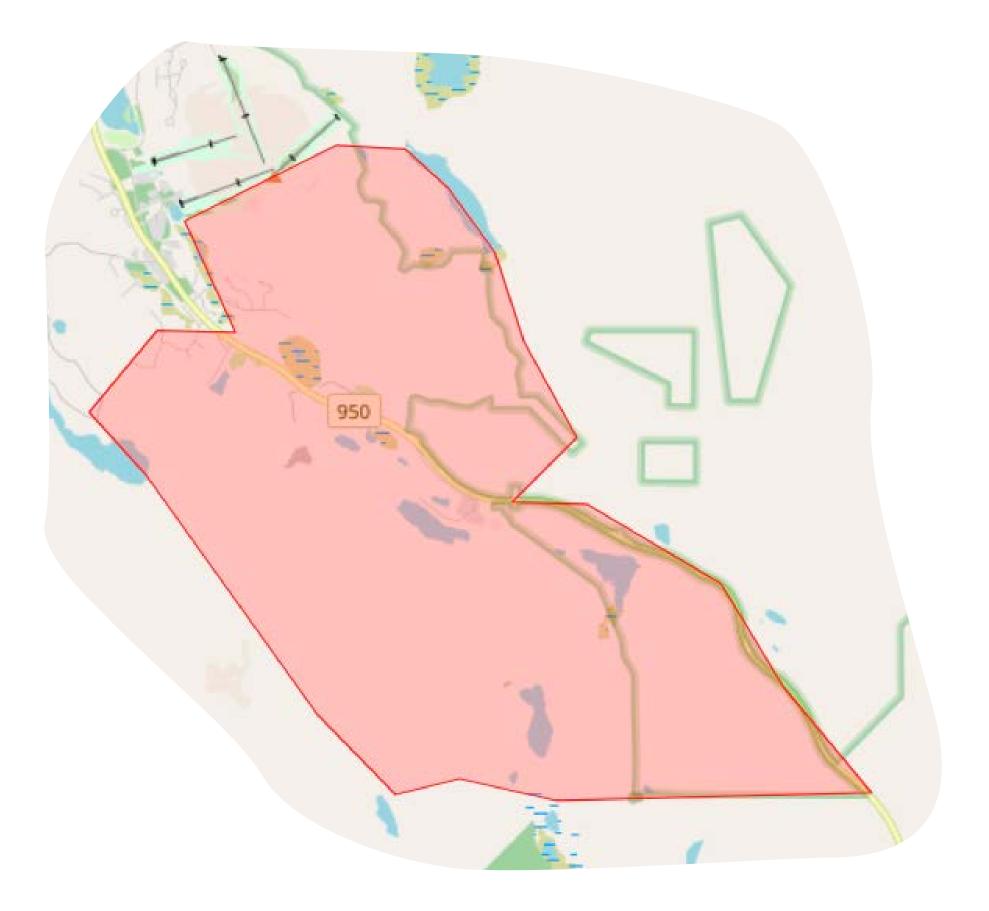

The FIN5 orienteering event has been organized in Finland since the 1980s, but only once before has the event been held in Lapland. The competition centre will remain in the same location for the whole week, in the Salla Wilderness Park, which also serves as the Visitor Centre of Salla National Park.

## **COMPETITION CENTER**

- Location: Salla Wilderness Park (~3 km from Sallatunturi toward Kuusamo)
- No parking available at the center.
- On-site services:
  - o Competition restaurant by Salla Wilderness Park's kitchen
  - o Orienteering Shop for last-minute needs
  - o Local vendors and service providers
  - o Bicycle parking near entrance
  - o Muksula: Supervised childcare for pre-schoolers (advance registration required <u>sallashop.visitsalla.fi</u>)

### **RULES & MAPS**

- IOF and Finnish Orienteering Federation rules apply.
- Maps: Mapped by Sallan Karhut / Tatu Hänninen and Routamap Oy / Anssi Koirikivi •
- Scales: For competition days 1, 2, 3, and 5: Map scale is 1:7500 for HD50 and older, as • well as for RR and TR classes, and Open AL, BL, and C classes. All other classes use a 1:10 000 scale. On day 4, the map scale is 1:7500 for all classes.
- All competition areas are under embargo (training forbidden). The embargoed areas • are listed in the Finnish Orienteering Federation's map register karttarekisteri.fi.