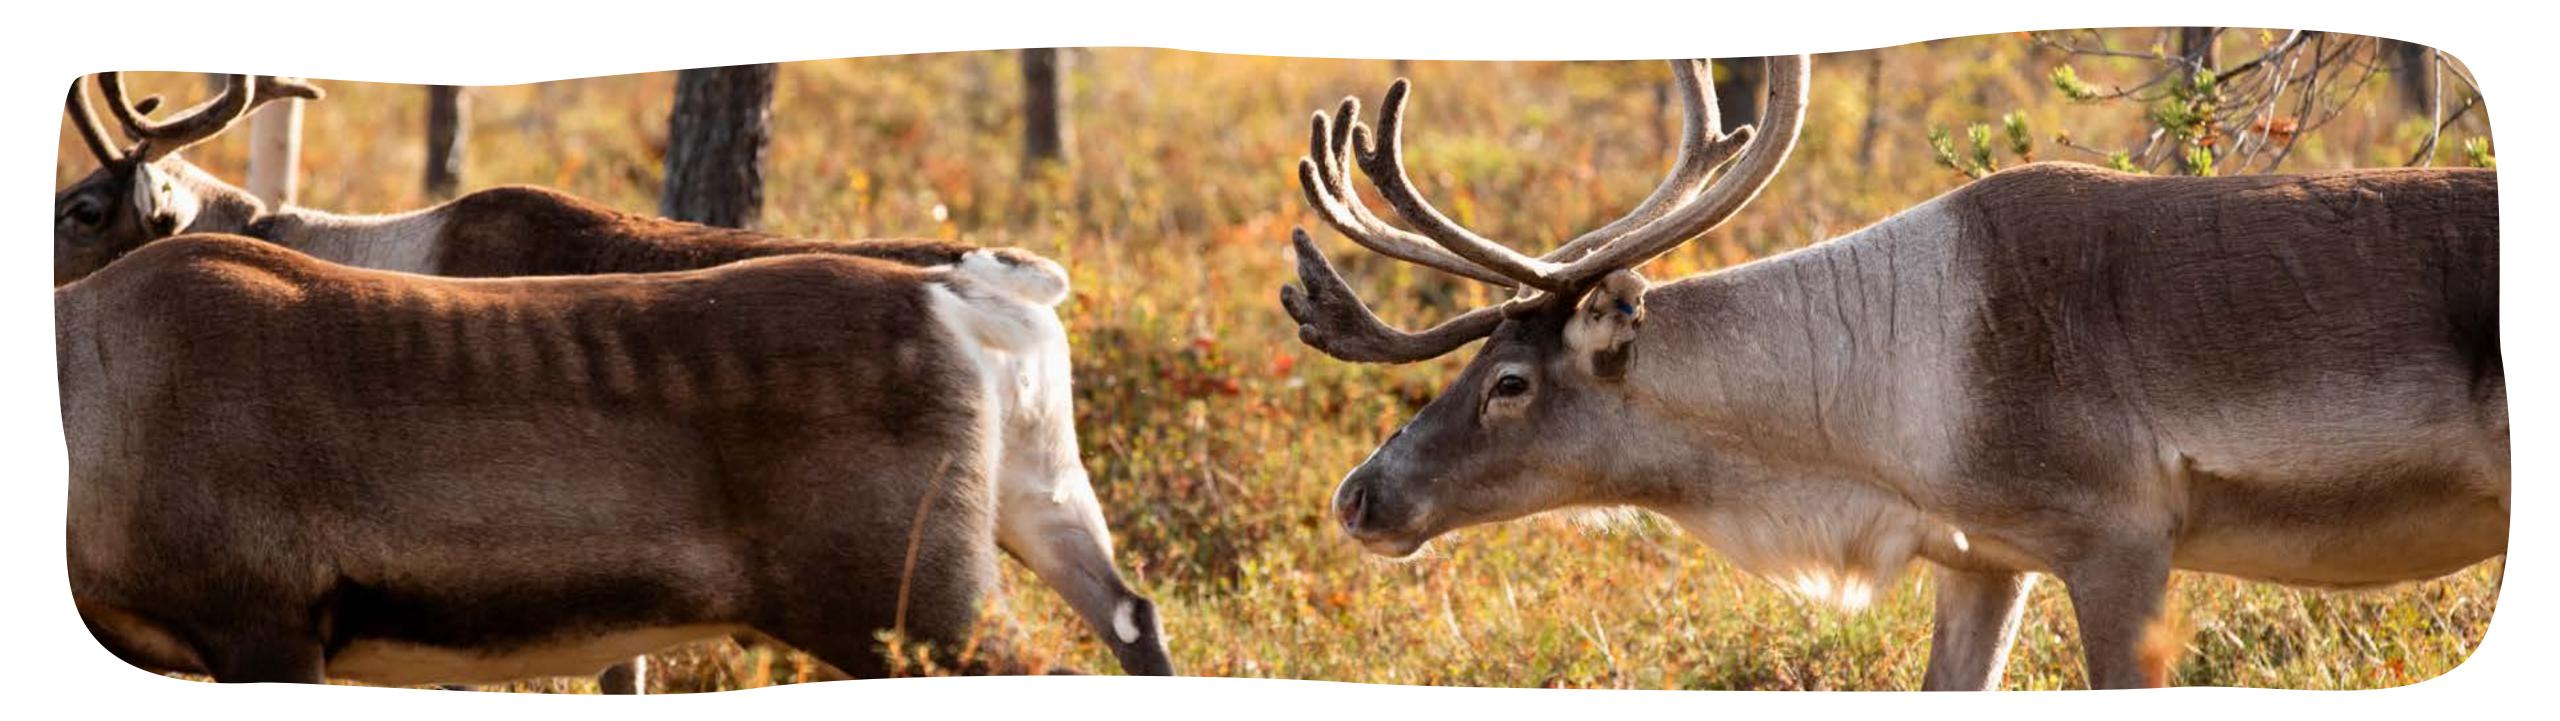

The FIN5 orienteering event will bring together experienced competitive orienteers, fitness orienteers and first-time orienteers in different terrains every day. Two days will be spent orienteering in the national park, the sprint will be run in a reindeer fence and the last day will be spent also in a protected forest area. Many thanks to Finnish Parks and Wildlife for allowing us to organize the race in such a great setting.

#### July 9 (Day 4) - Middle Distance

Terrain: Inside an authentic reindeer enclosure. Expect reindeer and confusing tracks.