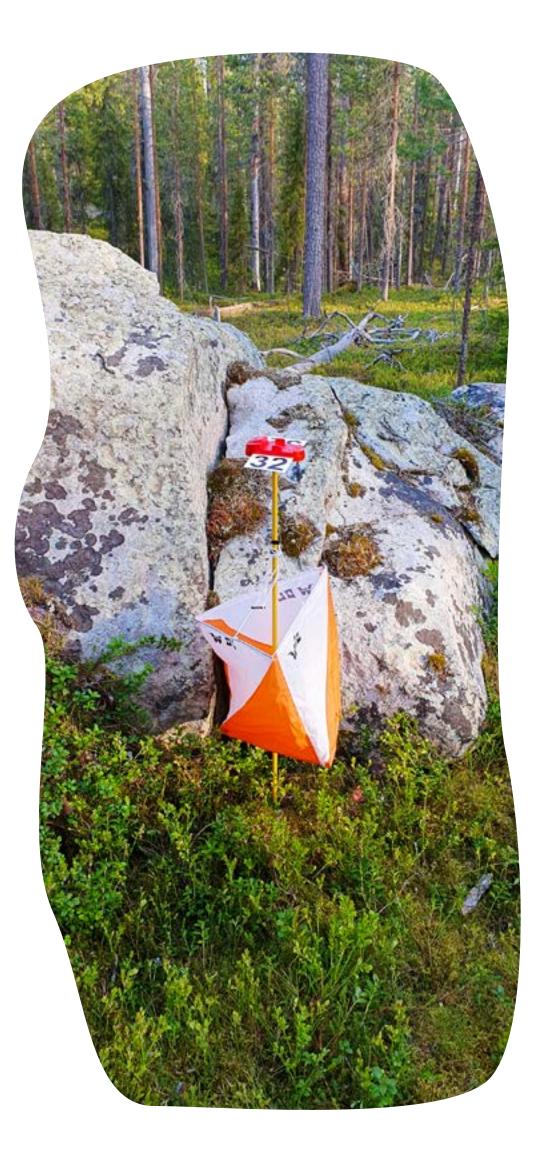

### WELCOME TO SALLA, LAPLAND – A DIFFERENT KIND OF **ORIENTEERING WEEK IN THE MIDDLE OF NOWHERE**

FIN5 SALLA is a five-day orienteering event where everyone, regardless of age and orienteering skills, can get to know orienteering and experience the wilderness of Salla from a new perspective.

The FIN5 orienteering event has been organized in Finland since the 1980s, but only once before has the event been held in Lapland. The competition centre will remain in the same location for the whole week, in the Salla Wilderness Park, which also serves as the Visitor Centre of Salla National Park.

The FIN5 orienteering event will bring together experienced competitive orienteers, fitness orienteers and first-time orienteers in different terrains every day. Two days will be spent orienteering in the national park, the sprint will be run in a reindeer fence and the last day will be spent also in a protected forest area. Many thanks to Finnish Parks and Wildlife for allowing us to organize the race in such a great setting.