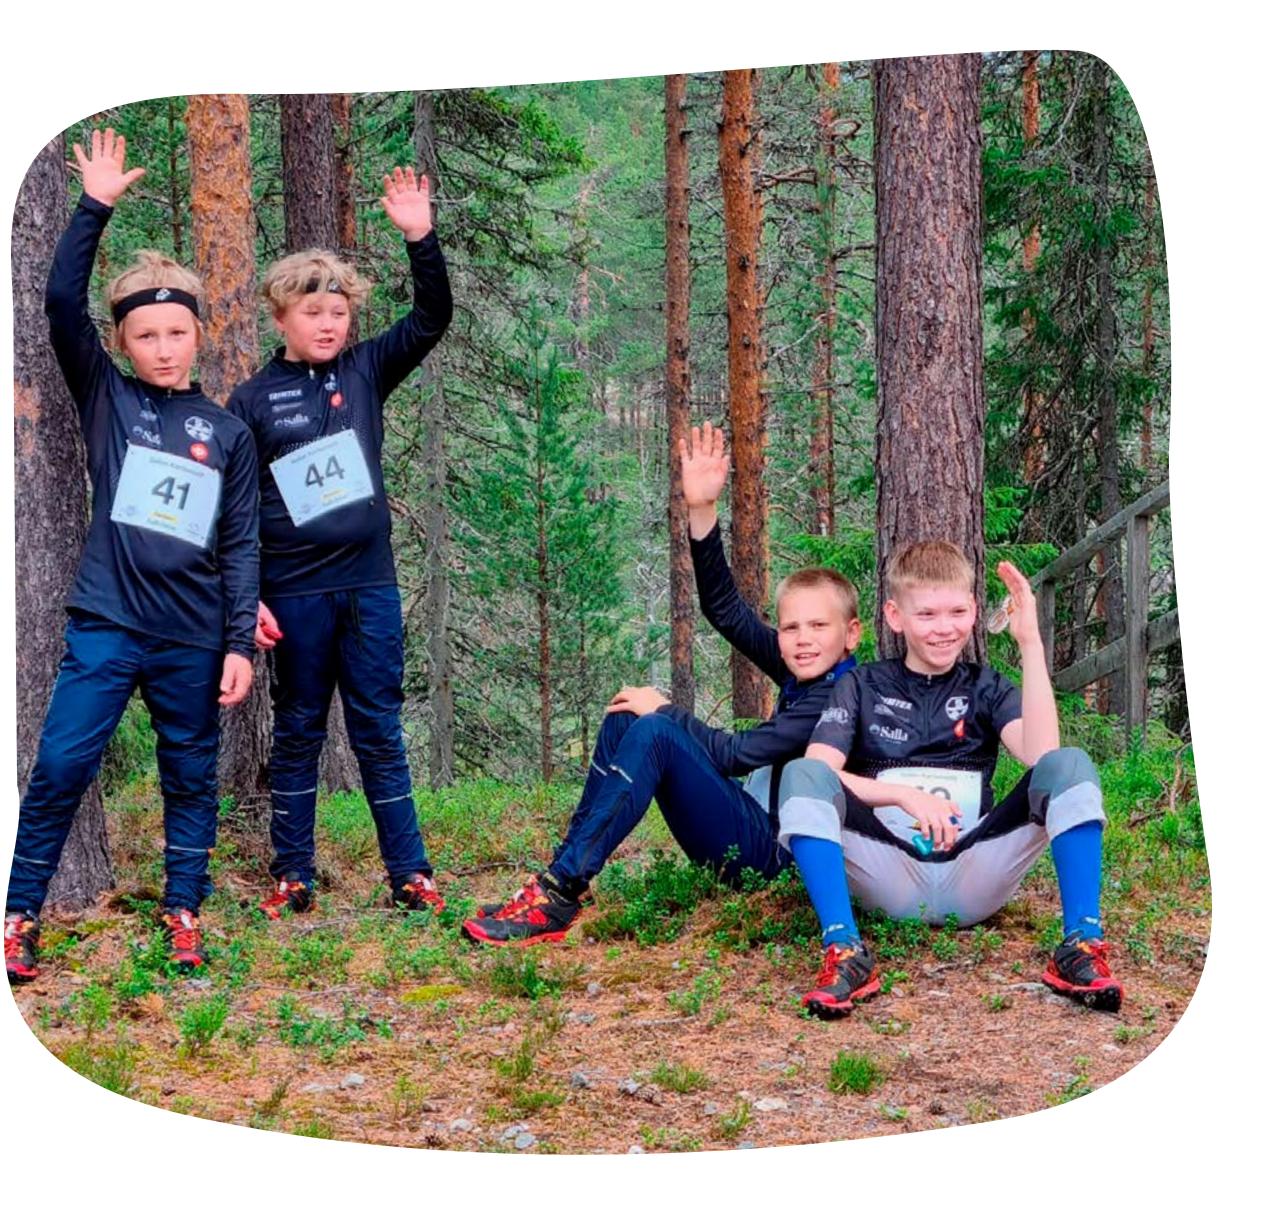

### WELCOME TO SALLA, LAPLAND – A DIFFERENT KIND OF **ORIENTEERING WEEK IN THE MIDDLE OF NOWHERE**

FIN5 SALLA is a five-day orienteering event where everyone, regardless of age and orienteering skills, can get to know orienteering and experience the wilderness of Salla from a new perspective.

The FIN5 orienteering event will bring together experienced competitive orienteers, fitness orienteers and first-time orienteers in different terrains every day. Two days will be spent orienteering in the national park, the sprint will be run in a reindeer fence and the last day will be spent also in a protected forest area. Many thanks to Finnish Parks and Wildlife for allowing us to organize the race in such a great setting.